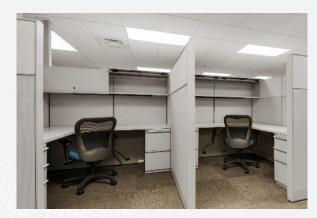

## Any time. Any site. Anywhere.

Roll-on modular is the most flexible and customizable modular solution. Offering sizes from 300 to 300,000 square feet and multi-story designs, we can fit your program needs.

Once delivered on site, buildings can be operational in weeks.

Construction schedules are shortened by the ability to perform site prep and start building fabrication simultaneously.

## The Modular Advantage

- Off-site construction
- Cost-effective over new construction
- Factory quality control
- Faster build time, compared to traditional construction methods
- Meet or exceed ICD 705
- STC 50 acoustic protection