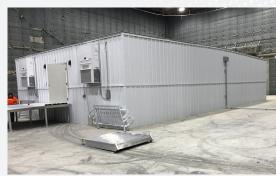

## Any time. Any site. Anywhere.

Roll-on modular is the most flexible and customizable modular solution. Offering sizes from 300 to 300,000 square feet and multi-story designs, we can fit your program needs.

Once delivered on site, buildings can be operational in weeks.

Construction schedules are shortened by the ability to perform site prep and start building fabrication simultaneously.