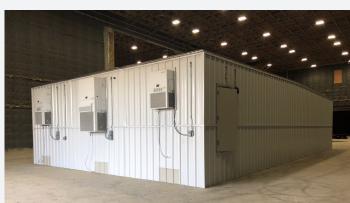

## Any time. Any site. Anywhere.

Roll-on modular is the most flexible and customizable modular solution. Offering sizes from 300 to 300,000 square feet and multi-story designs, we can fit your program needs.

Once delivered on site, buildings can be operational in weeks.

Construction schedules are shortened by the ability to perform site prep and start building fabrication simultaneously.

## The Modular Advantage

- Off-site construction
- Cost-effective over new construction
- Factory quality control
- Faster build time, compared to traditional construction methods
- Meet or exceed ICD 705
- STC 50 acoustic protection