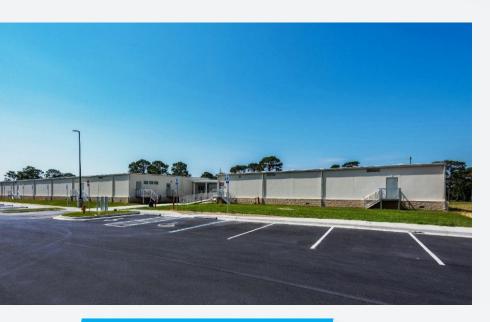

## Any time. Any site. Anywhere.

Roll-on modular is the most flexible and customizable modular solution. Offering sizes from 300 to 300,000 square feet and multi-story designs, we can fit your program needs.

Once delivered on site, buildings can be operational in weeks.

Construction schedules are shortened by the ability to perform site prep and start building fabrication simultaneously.