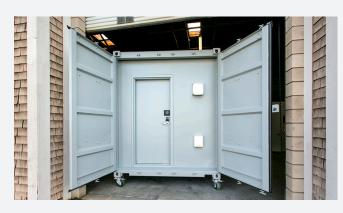

## Adamo's most cost-effective and fastest SCIF solution.

Container SCIFs can be used as a free-standing structure or placed inside a hangar or warehouse.

Delivered to your site ready to use. Attach power and data/comm to prewired connections, and you are ready for accreditation.

Extremely versatile—they can easily be prepped and ready for rapid deployment.

## The Container Advantage

- Ship in as little as 6 weeks
- Off-site construction
- Available in standard 8' wide
  x 8' high x 20' or 40' long
- Custom sizes also available
- Durable and easy to relocate
- Meet or exceed ICD 705
- STC 50 acoustic protection