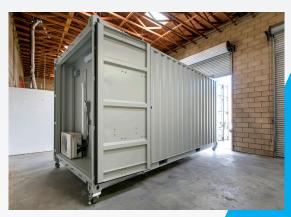

## The Container Advantage

- Ship in as little as 6 weeks
- Off-site construction
- Available in standard 8' wide
  x 8' high x 20' or 40' long
- Custom sizes also available
- Durable and easy to relocate
- Meet or exceed ICD 705
- STC 50 acoustic protection