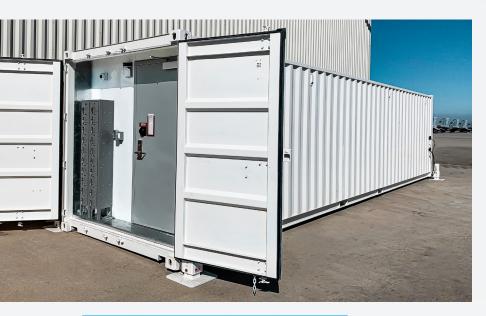

## Adamo's most cost-effective and fastest SCIF solution.

Container SCIFs can be used as a free-standing structure or placed inside a hangar or warehouse.

Delivered to your site ready to use. Attach power and data/comm to prewired connections, and you are ready for accreditation.

## Standard Items Include:

- Lockmasters 10K with Kaba Mas X-10
- Prewiring for Intrusion
  Detection System (IDS)
- Work Surfaces
- Access Control Hardware
- Data/Comm Wiring
- Electrical
- Delivery
- HVAC
- Shore Power Connection